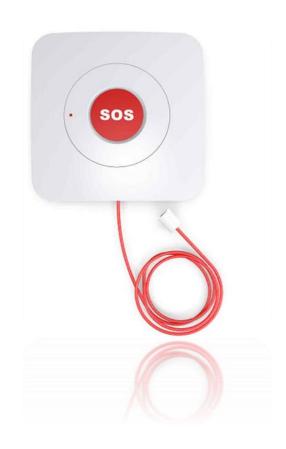

## ST-36 Wireless SOS Box

## **Features:**

- Super micro power consumption design
- Pull rope and button support.
- Acousto-optic notice.
- Automatically detect and prompt installed battery's old and new.
- Battery low power prompt function.
- Application: Indoor usage, for house, office, hospital, apartment. etc.