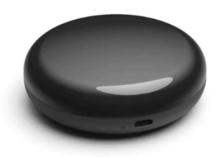

#### Description

A smart control controller for controlling all household electrical appliances with an infrared (IR) function, including climates, televisions, audio systems, lighting, ceiling fans or any device with a remote controlled by infrared (IR) technology. The controller has the remote's self-learning capability and the ability to download built-in code from the cloud. The controller has a 360-degree transmission capability in its environment and can be located within a radius of about 8 meters from the devices it controls.

#### Features

- Supports 2.4GHz Wi-Fi frequency (does not support 5GHz frequency).
- Dimensions about 26x78x78 mm
- Weight about 77 grams.
- The controller is powered by a 5V 1A USB charger (not included in the package)
- Option to create unlimited schedules.
- Powered by Tuya Smart Application.