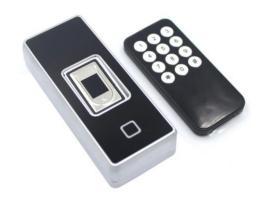

## F6EM-W

## Fingerprint standalone access control and reader

## **Features:**

- Read 125KHz EM Card
- Operate by infrared remote
- Can be used as wg26 reader.
- Support multi access ways: Card, Fingerprint, multi cards or multi fingerprints
- Support admin card/admin fingerprint
- 500 card users and 200 fingerprint users
- Relay NO/NC/COM output